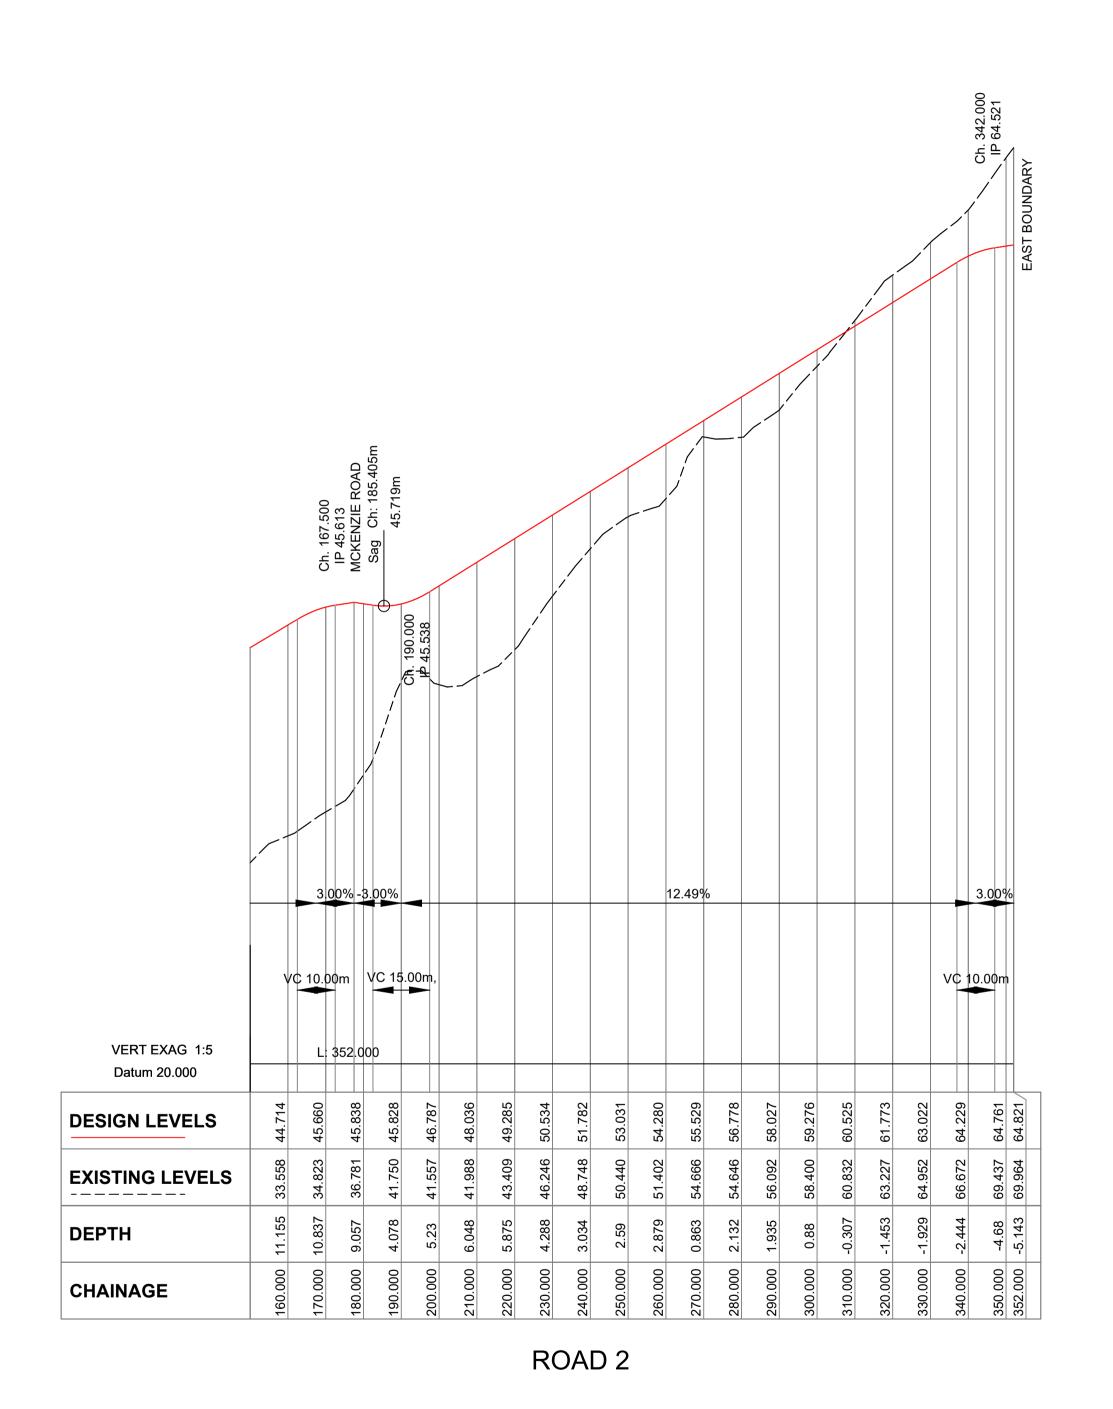

ROAD 3

## ROAD LONG SECTIONS

HORIZONTAL SCALE 1:1000 @ A1 & 1:2000 @ A3 VERTICAL SCALE 1:200 @ A1 & 1:400 @ A3

| REV. | DATE     | DESCRIPTION    | INITIAL | APP. |
|------|----------|----------------|---------|------|
|      |          |                |         |      |
|      |          |                |         |      |
|      |          |                |         |      |
|      |          |                |         |      |
|      |          |                |         |      |
|      |          |                |         |      |
| С    | 06/06/22 | CROSS SECTIONS | S.S.    | R.F. |
| В    | 24/05/22 | LONGSECTIONS   | S.S.    | R.F. |
| А    | 23/05/22 | DA ISSUE       | S.S.    | R.F. |