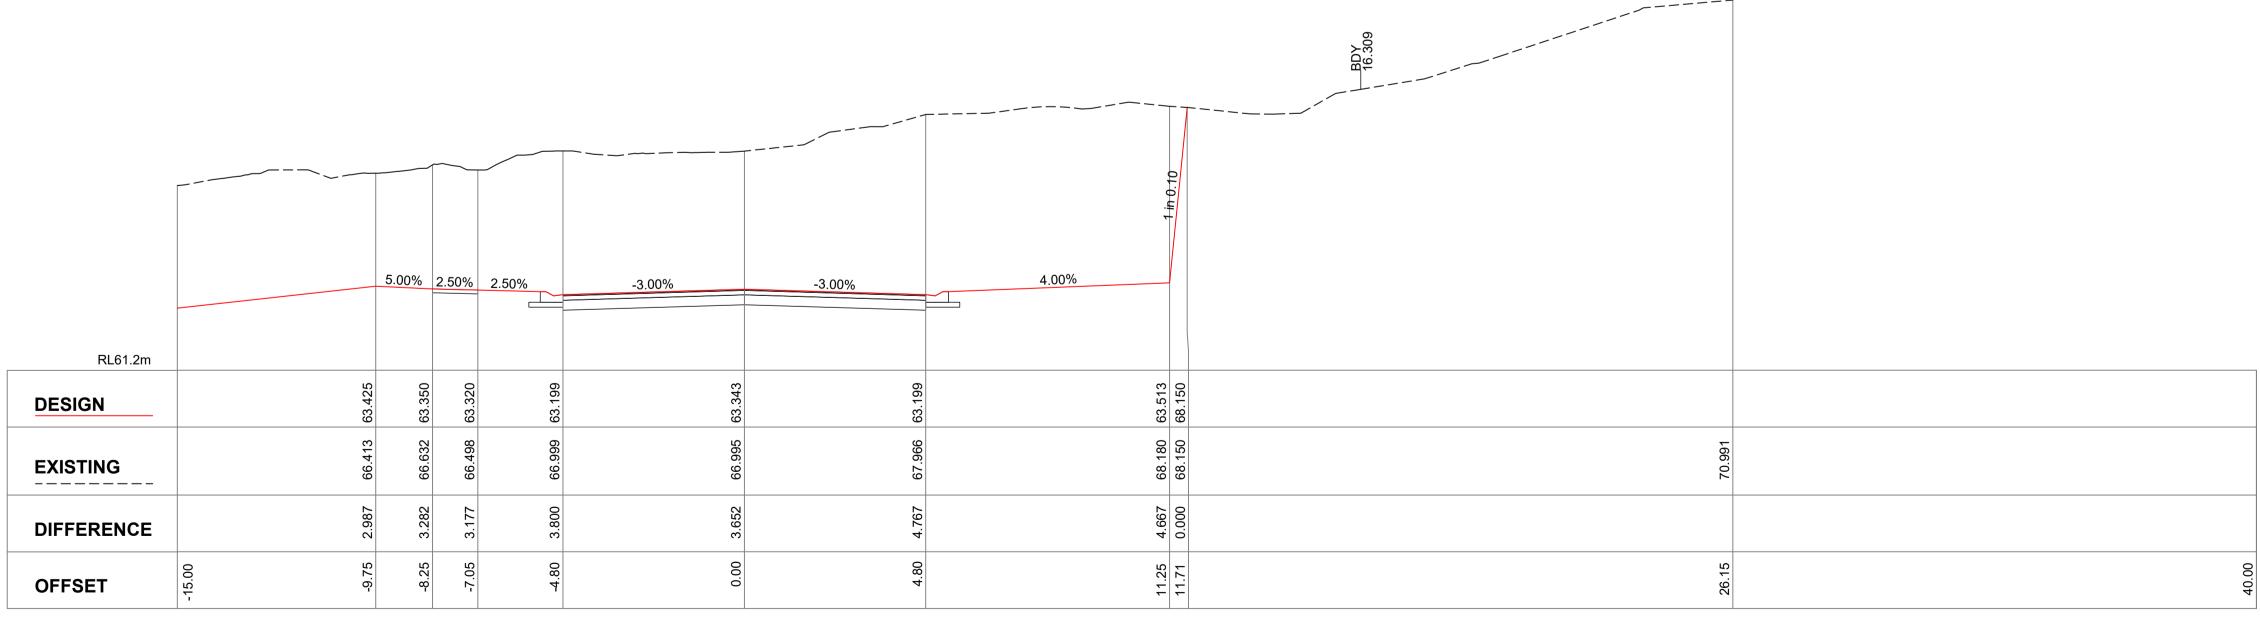

## ROAD CROSS SECTIONS

HORIZONTAL SCALE 1:100 @ A1 & 1:200 @ A3 VERTICAL SCALE 1:100 @ A1 & 1:200 @ A3

| REV. | DATE     | DESCRIPTION    | INITIAL | APP. |
|------|----------|----------------|---------|------|
|      |          |                |         |      |
|      |          |                |         |      |
|      |          |                |         |      |
|      |          |                |         |      |
|      |          |                |         |      |
|      |          |                |         |      |
|      |          | CROSS SECTIONS | S.S.    | R.F. |
| В    | 24/05/22 | LONGSECTIONS   | S.S.    | R.F. |
| А    | 23/05/22 | DA ISSUE       | S.S.    | R.F. |

## EAST BOUNDARY ROAD