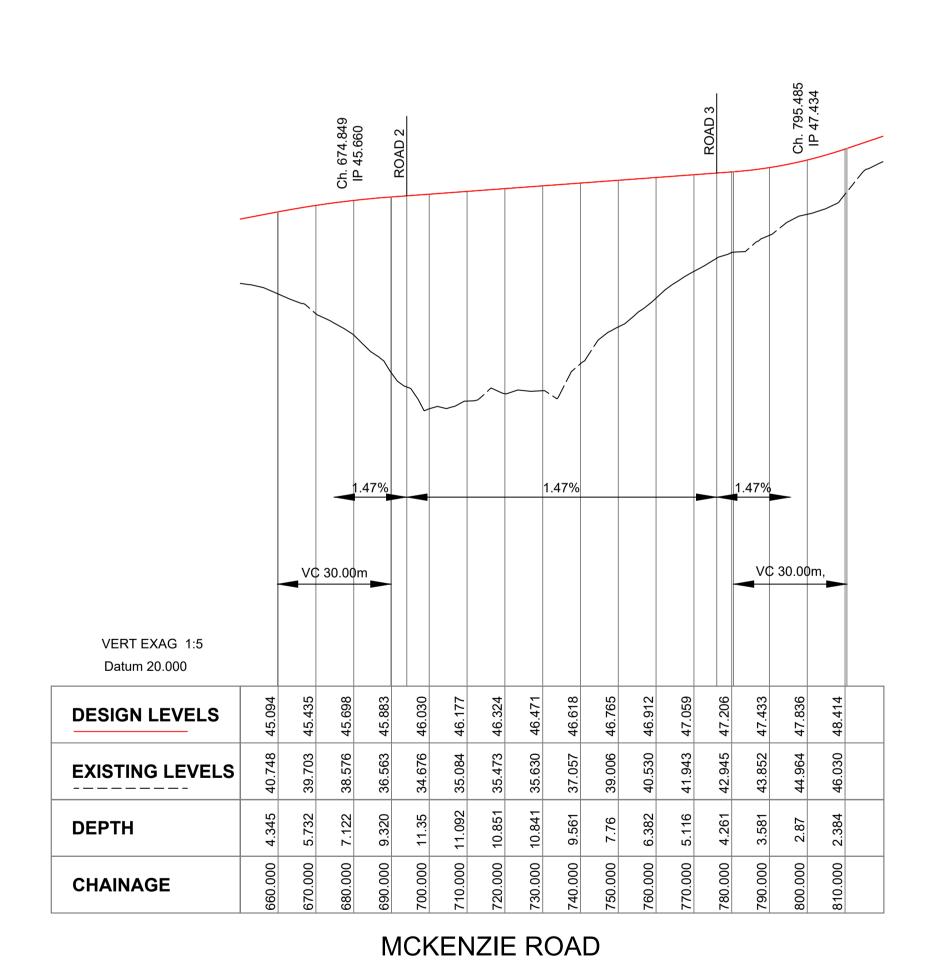

## ROAD LONG SECTIONS

HORIZONTAL SCALE 1:1000 @ A1 & 1:2000 @ A3 VERTICAL SCALE 1:200 @ A1 & 1:400 @ A3

| REV. | DATE     | DESCRIPTION    | INITIAL | APP. |
|------|----------|----------------|---------|------|
|      |          |                |         |      |
|      |          |                |         |      |
|      |          |                |         |      |
|      |          |                |         |      |
|      |          |                |         |      |
|      |          |                |         |      |
| С    | 06/06/22 | CROSS SECTIONS | S.S.    | R.F. |
| В    | 24/05/22 | LONGSECTIONS   | S.S.    | R.F. |
| А    | 23/05/22 | DA ISSUE       | S.S.    | R.F. |

| ILL. |                 |    |
|------|-----------------|----|
|      | ROAD LONGSECTIO | NS |
|      |                 |    |

| HDB Job No:           | 22012     | Sheet: |   | RE |
|-----------------------|-----------|--------|---|----|
| DRAWING NO:           | 22012(RZ) |        | J |    |
| CLIENT: GREEN CAPITAL |           |        | J | \  |