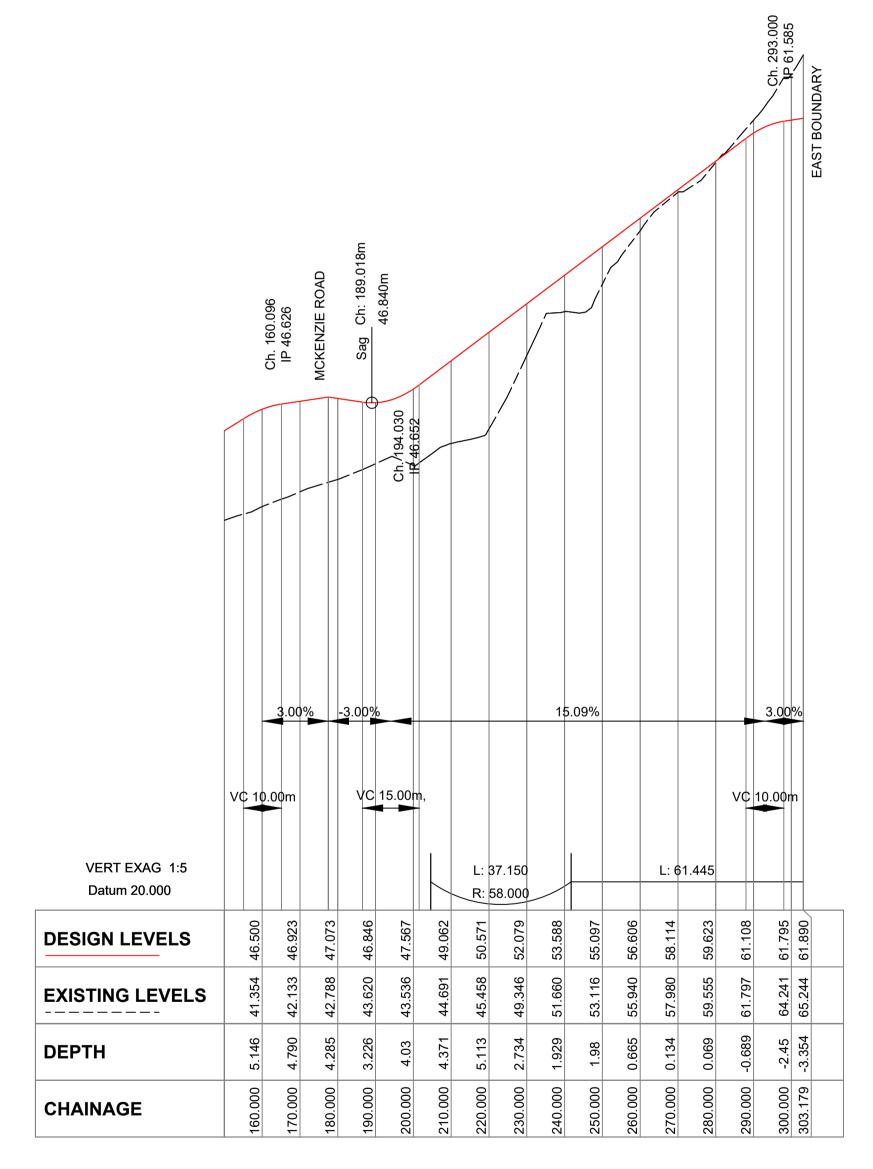

## ROAD LONG SECTIONS

HORIZONTAL SCALE 1:1000 @ A1 & 1:2000 @ A3 VERTICAL SCALE 1:200 @ A1 & 1:400 @ A3

| REV. | DATE     | DESCRIPTION    | INITIAL | APP. |
|------|----------|----------------|---------|------|
|      |          |                |         |      |
|      |          |                |         |      |
|      |          |                |         |      |
|      |          |                |         |      |
|      |          |                |         |      |
|      |          |                |         |      |
| С    | 06/06/22 | CROSS SECTIONS | S.S.    | R.F. |
| В    | 24/05/22 | LONGSECTIONS   | S.S.    | R.F. |
| А    | 23/05/22 | DA ISSUE       | S.S.    | R.F. |