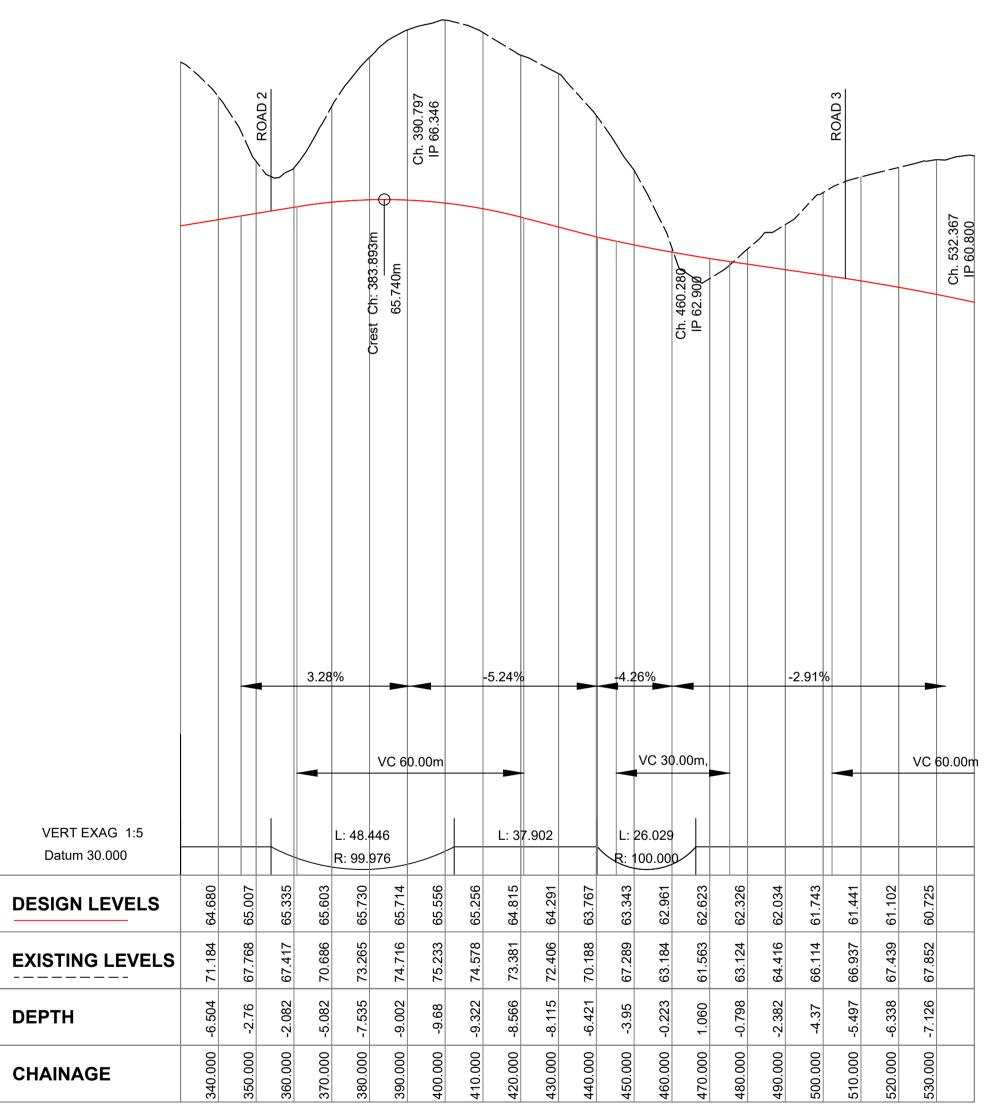

ROAD 3

## ROAD LONG SECTIONS

HORIZONTAL SCALE 1:1000 @ A1 & 1:2000 @ A3 VERTICAL SCALE 1:200 @ A1 & 1:400 @ A3

| REV. | DATE     | DESCRIPTION    | INITIAL | APP. |
|------|----------|----------------|---------|------|
|      |          |                |         |      |
|      |          |                |         |      |
|      |          |                |         |      |
|      |          |                |         |      |
|      |          |                |         |      |
|      |          |                |         |      |
| С    |          | CROSS SECTIONS | S.S.    | R.F. |
| В    | 24/05/22 | LONGSECTIONS   | S.S.    | R.F. |
| Α    | 23/05/22 | DA ISSUE       | S.S.    | R.F. |

| RC          | DAD LONG | SECTIONS | ) |
|-------------|----------|----------|---|
| HDB Job No: | 22012    | Sheet:   | R |

| IDB Job No:   | 22012     | Sheet: |   |
|---------------|-----------|--------|---|
| RAWING NO:    | 22012(RZ) |        |   |
| CLIENT : GREE | N CAPITAL |        | — |

CH 450.00 m