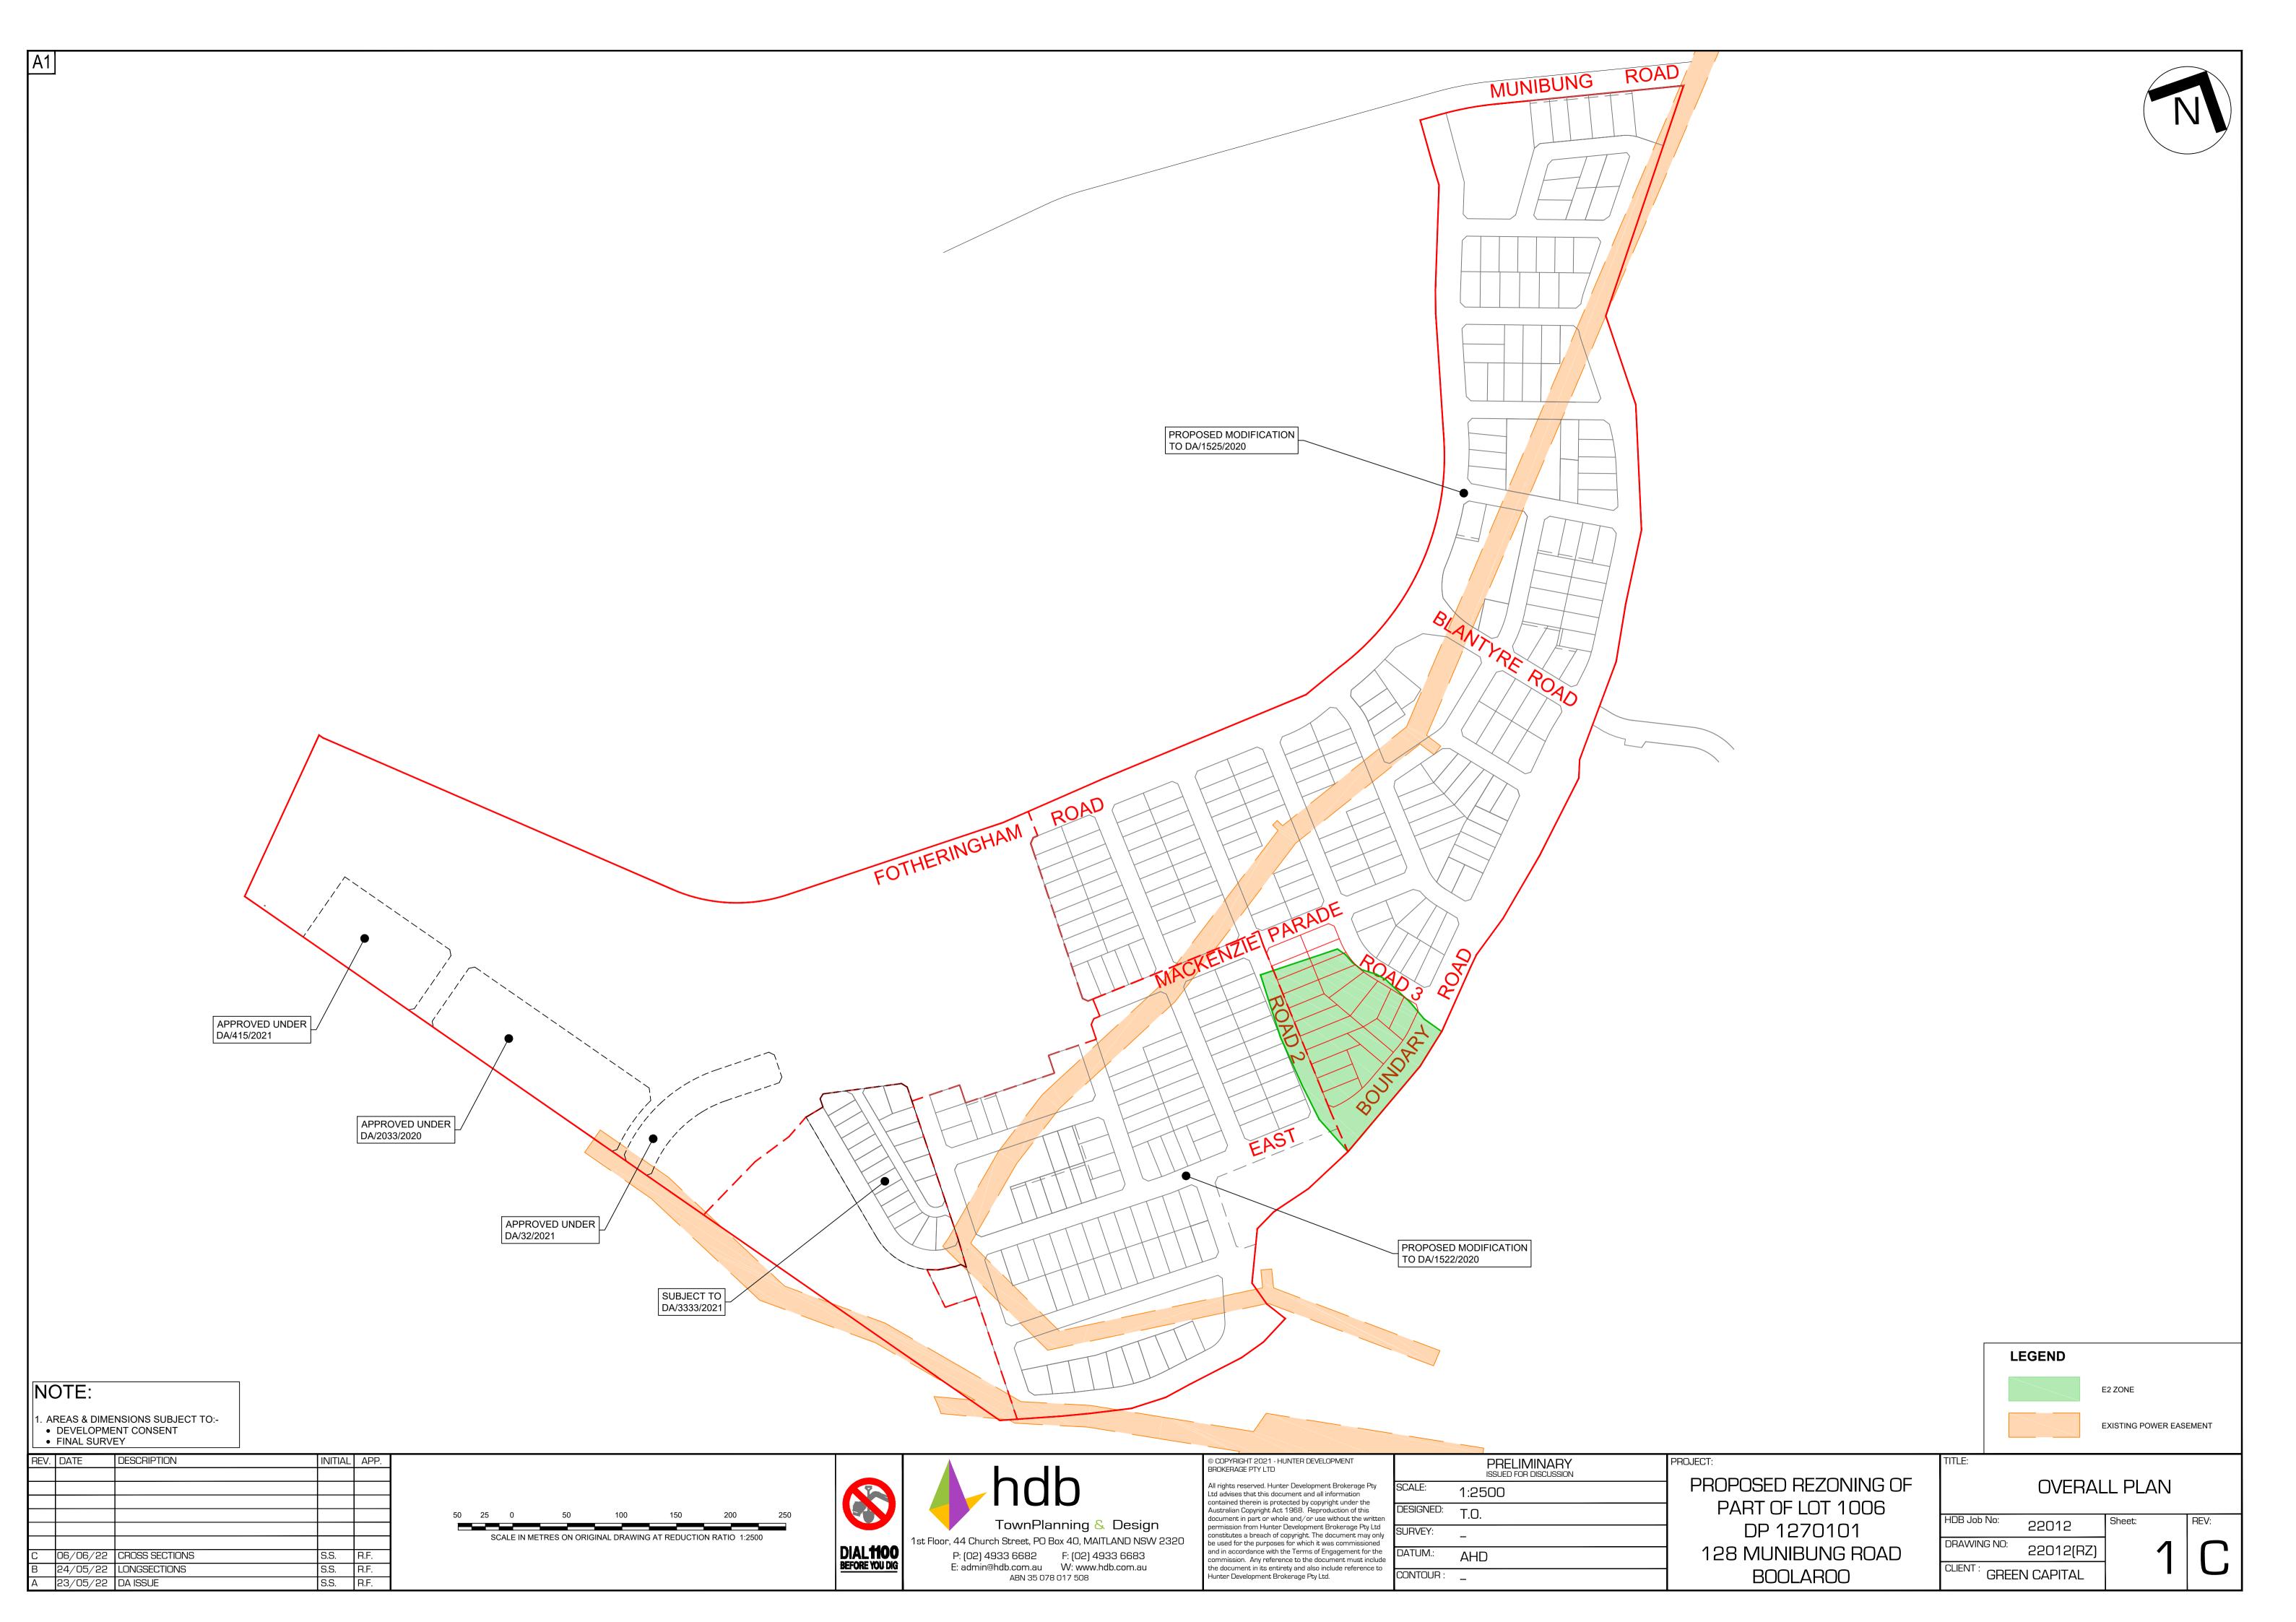

## EAST BOUNDARY ROAD

## ROAD LONG SECTIONS

HORIZONTAL SCALE 1:1000 @ A1 & 1:2000 @ A3 VERTICAL SCALE 1:200 @ A1 & 1:400 @ A3

| REV. | DATE     | DESCRIPTION    | INITIAL | APP. |
|------|----------|----------------|---------|------|
|      |          |                |         |      |
|      |          |                |         |      |
|      |          |                |         |      |
|      |          |                |         |      |
|      |          |                |         |      |
|      |          |                |         |      |
| С    | 06/06/22 | CROSS SECTIONS | S.S.    | R.F. |
| В    | 24/05/22 | LONGSECTIONS   | S.S.    | R.F. |
| А    | 23/05/22 | DA ISSUE       | S.S.    | R.F. |

| ILL. |                 |    |
|------|-----------------|----|
|      | ROAD LONGSECTIO | NS |
|      |                 |    |

| HDB Job No:           | 22012     | Sheet: |   | RE |
|-----------------------|-----------|--------|---|----|
| DRAWING NO:           | 22012(RZ) |        | J |    |
| CLIENT: GREEN CAPITAL |           |        | J | \  |