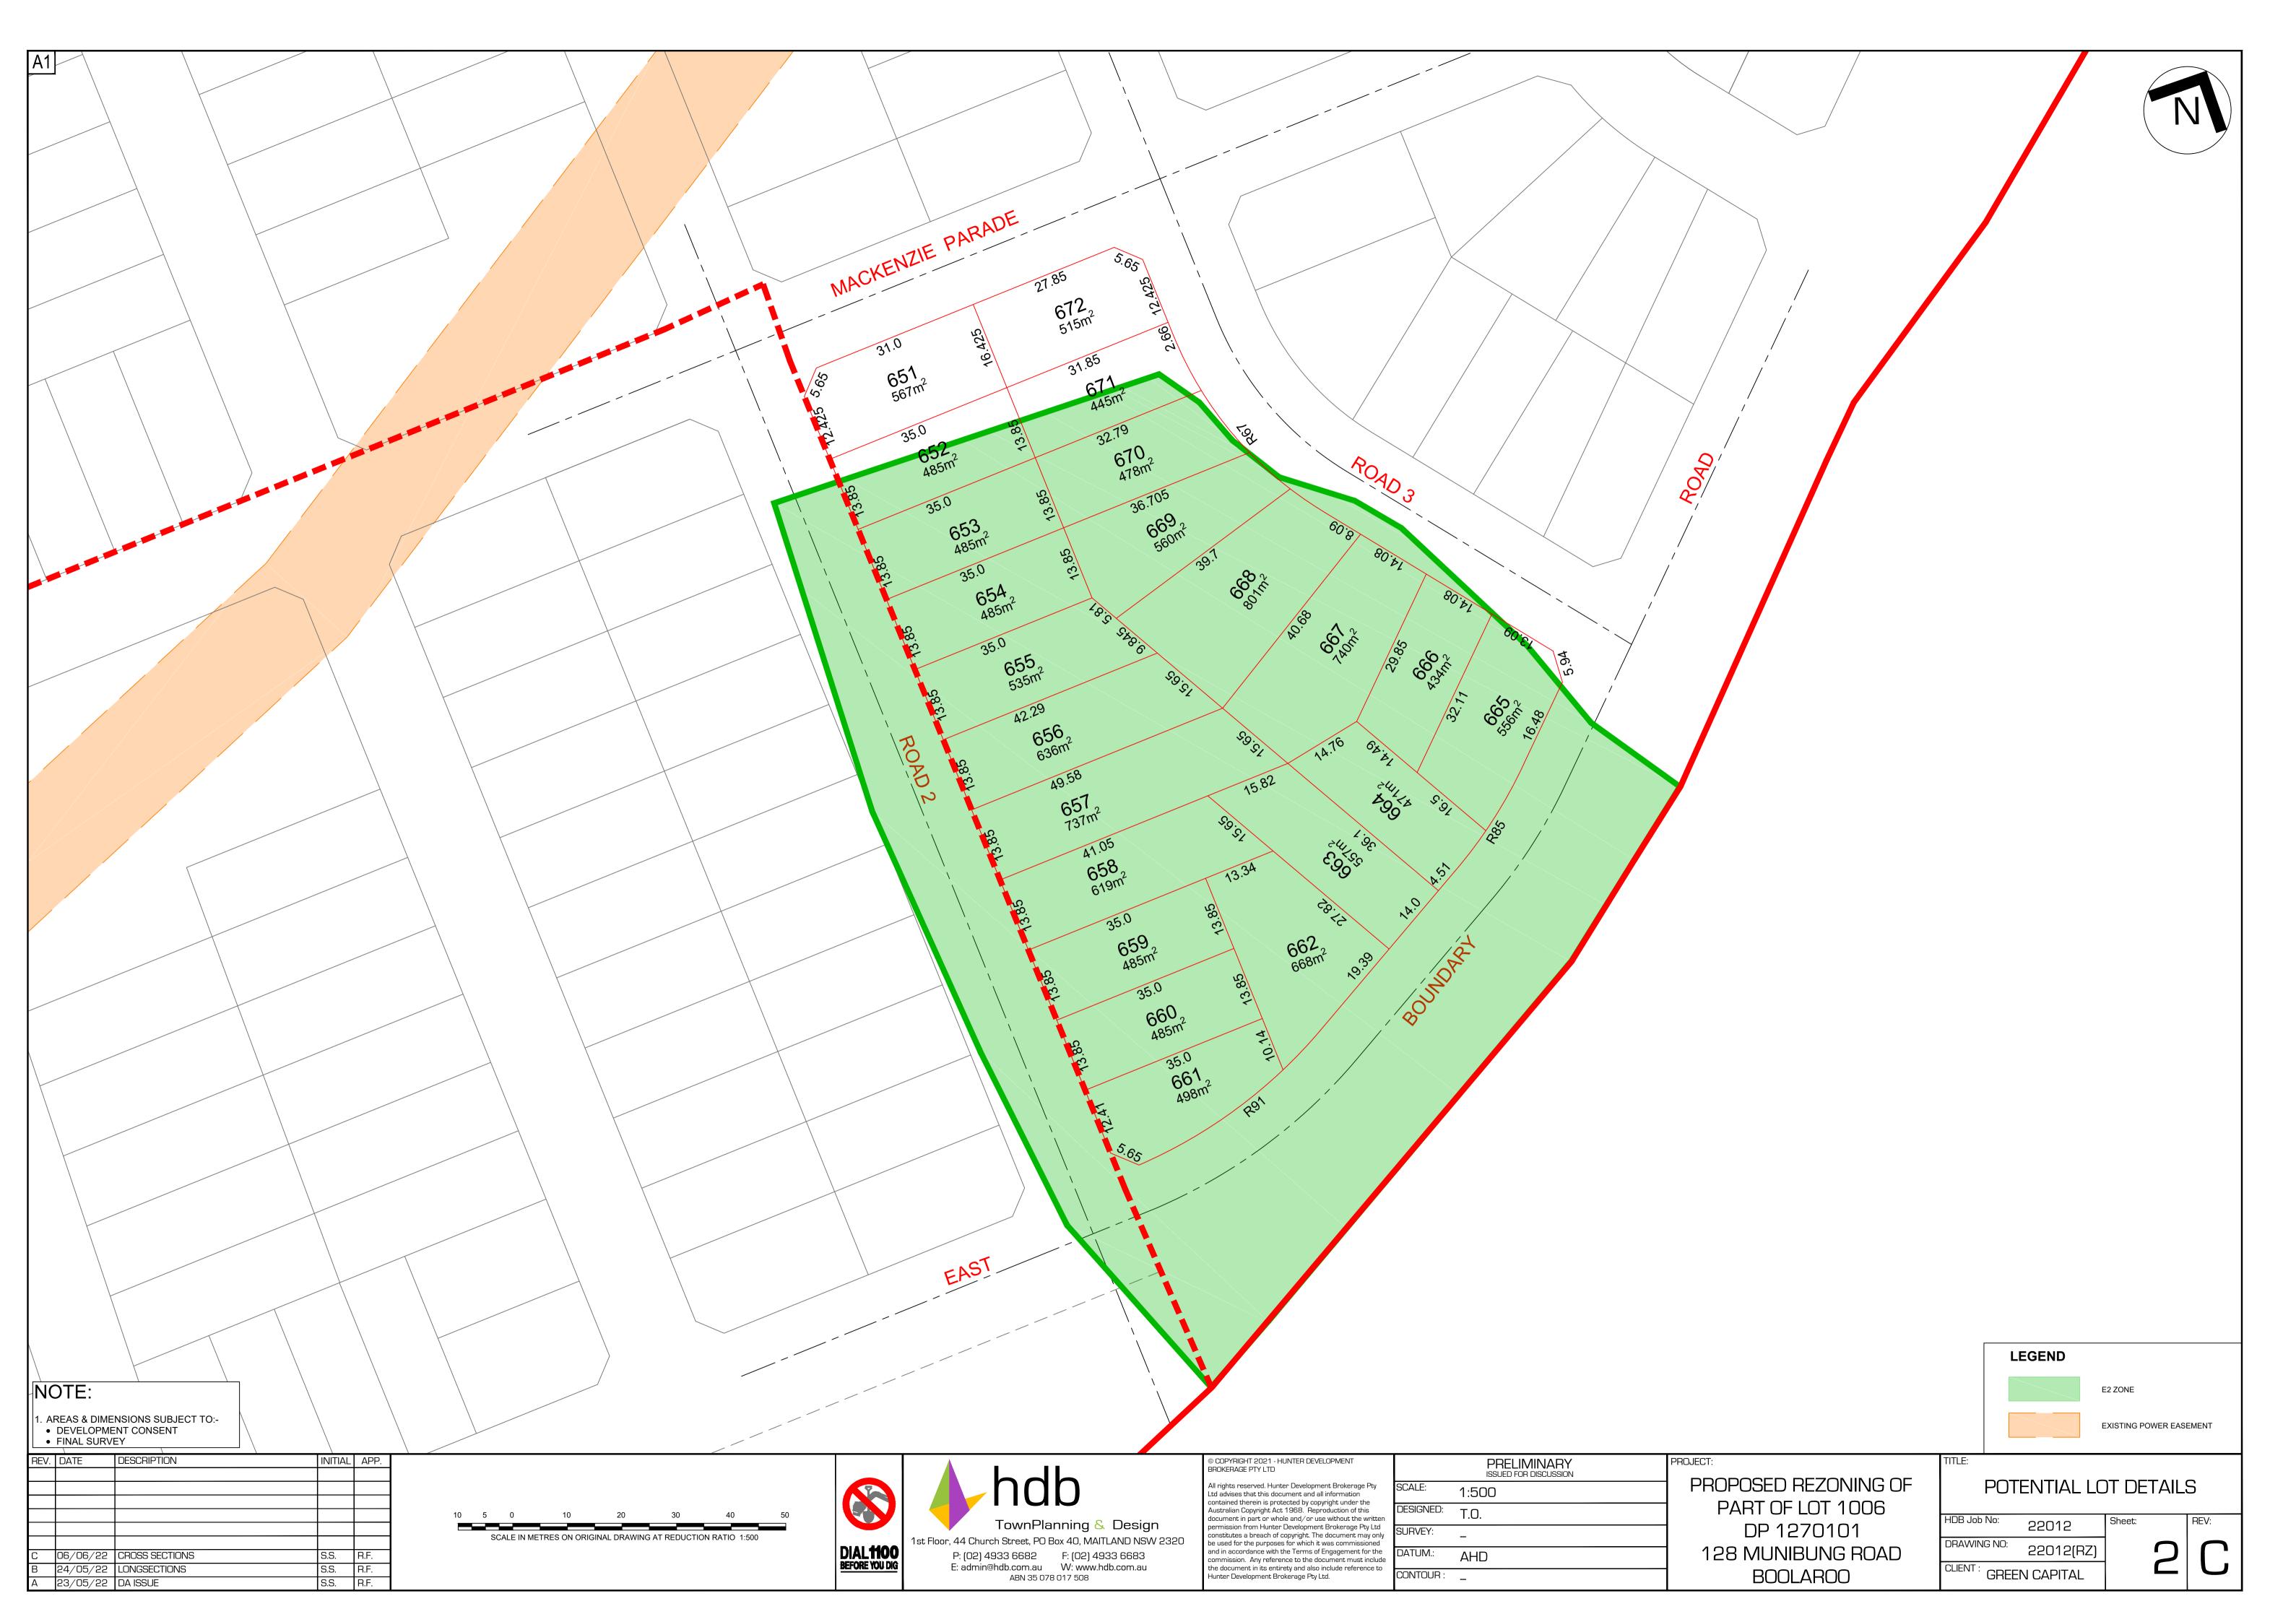

ROAD 3

## ROAD LONG SECTIONS

HORIZONTAL SCALE 1:1000 @ A1 & 1:2000 @ A3 VERTICAL SCALE 1:200 @ A1 & 1:400 @ A3

| REV. | DATE     | DESCRIPTION    | INITIAL | APP. |
|------|----------|----------------|---------|------|
|      |          |                |         |      |
|      |          |                |         |      |
|      |          |                |         |      |
|      |          |                |         |      |
|      |          |                |         |      |
|      |          |                |         |      |
| С    |          | CROSS SECTIONS | S.S.    | R.F. |
| В    | 24/05/22 | LONGSECTIONS   | S.S.    | R.F. |
| Α    | 23/05/22 | DA ISSUE       | S.S.    | R.F. |

| RC          | DAD LONG | SECTIONS | ) |
|-------------|----------|----------|---|
| HDB Job No: | 22012    | Sheet:   | R |

| IDB Job No:   | 22012     | Sheet: |   |
|---------------|-----------|--------|---|
| RAWING NO:    | 22012(RZ) |        |   |
| CLIENT : GREE | N CAPITAL |        | — |