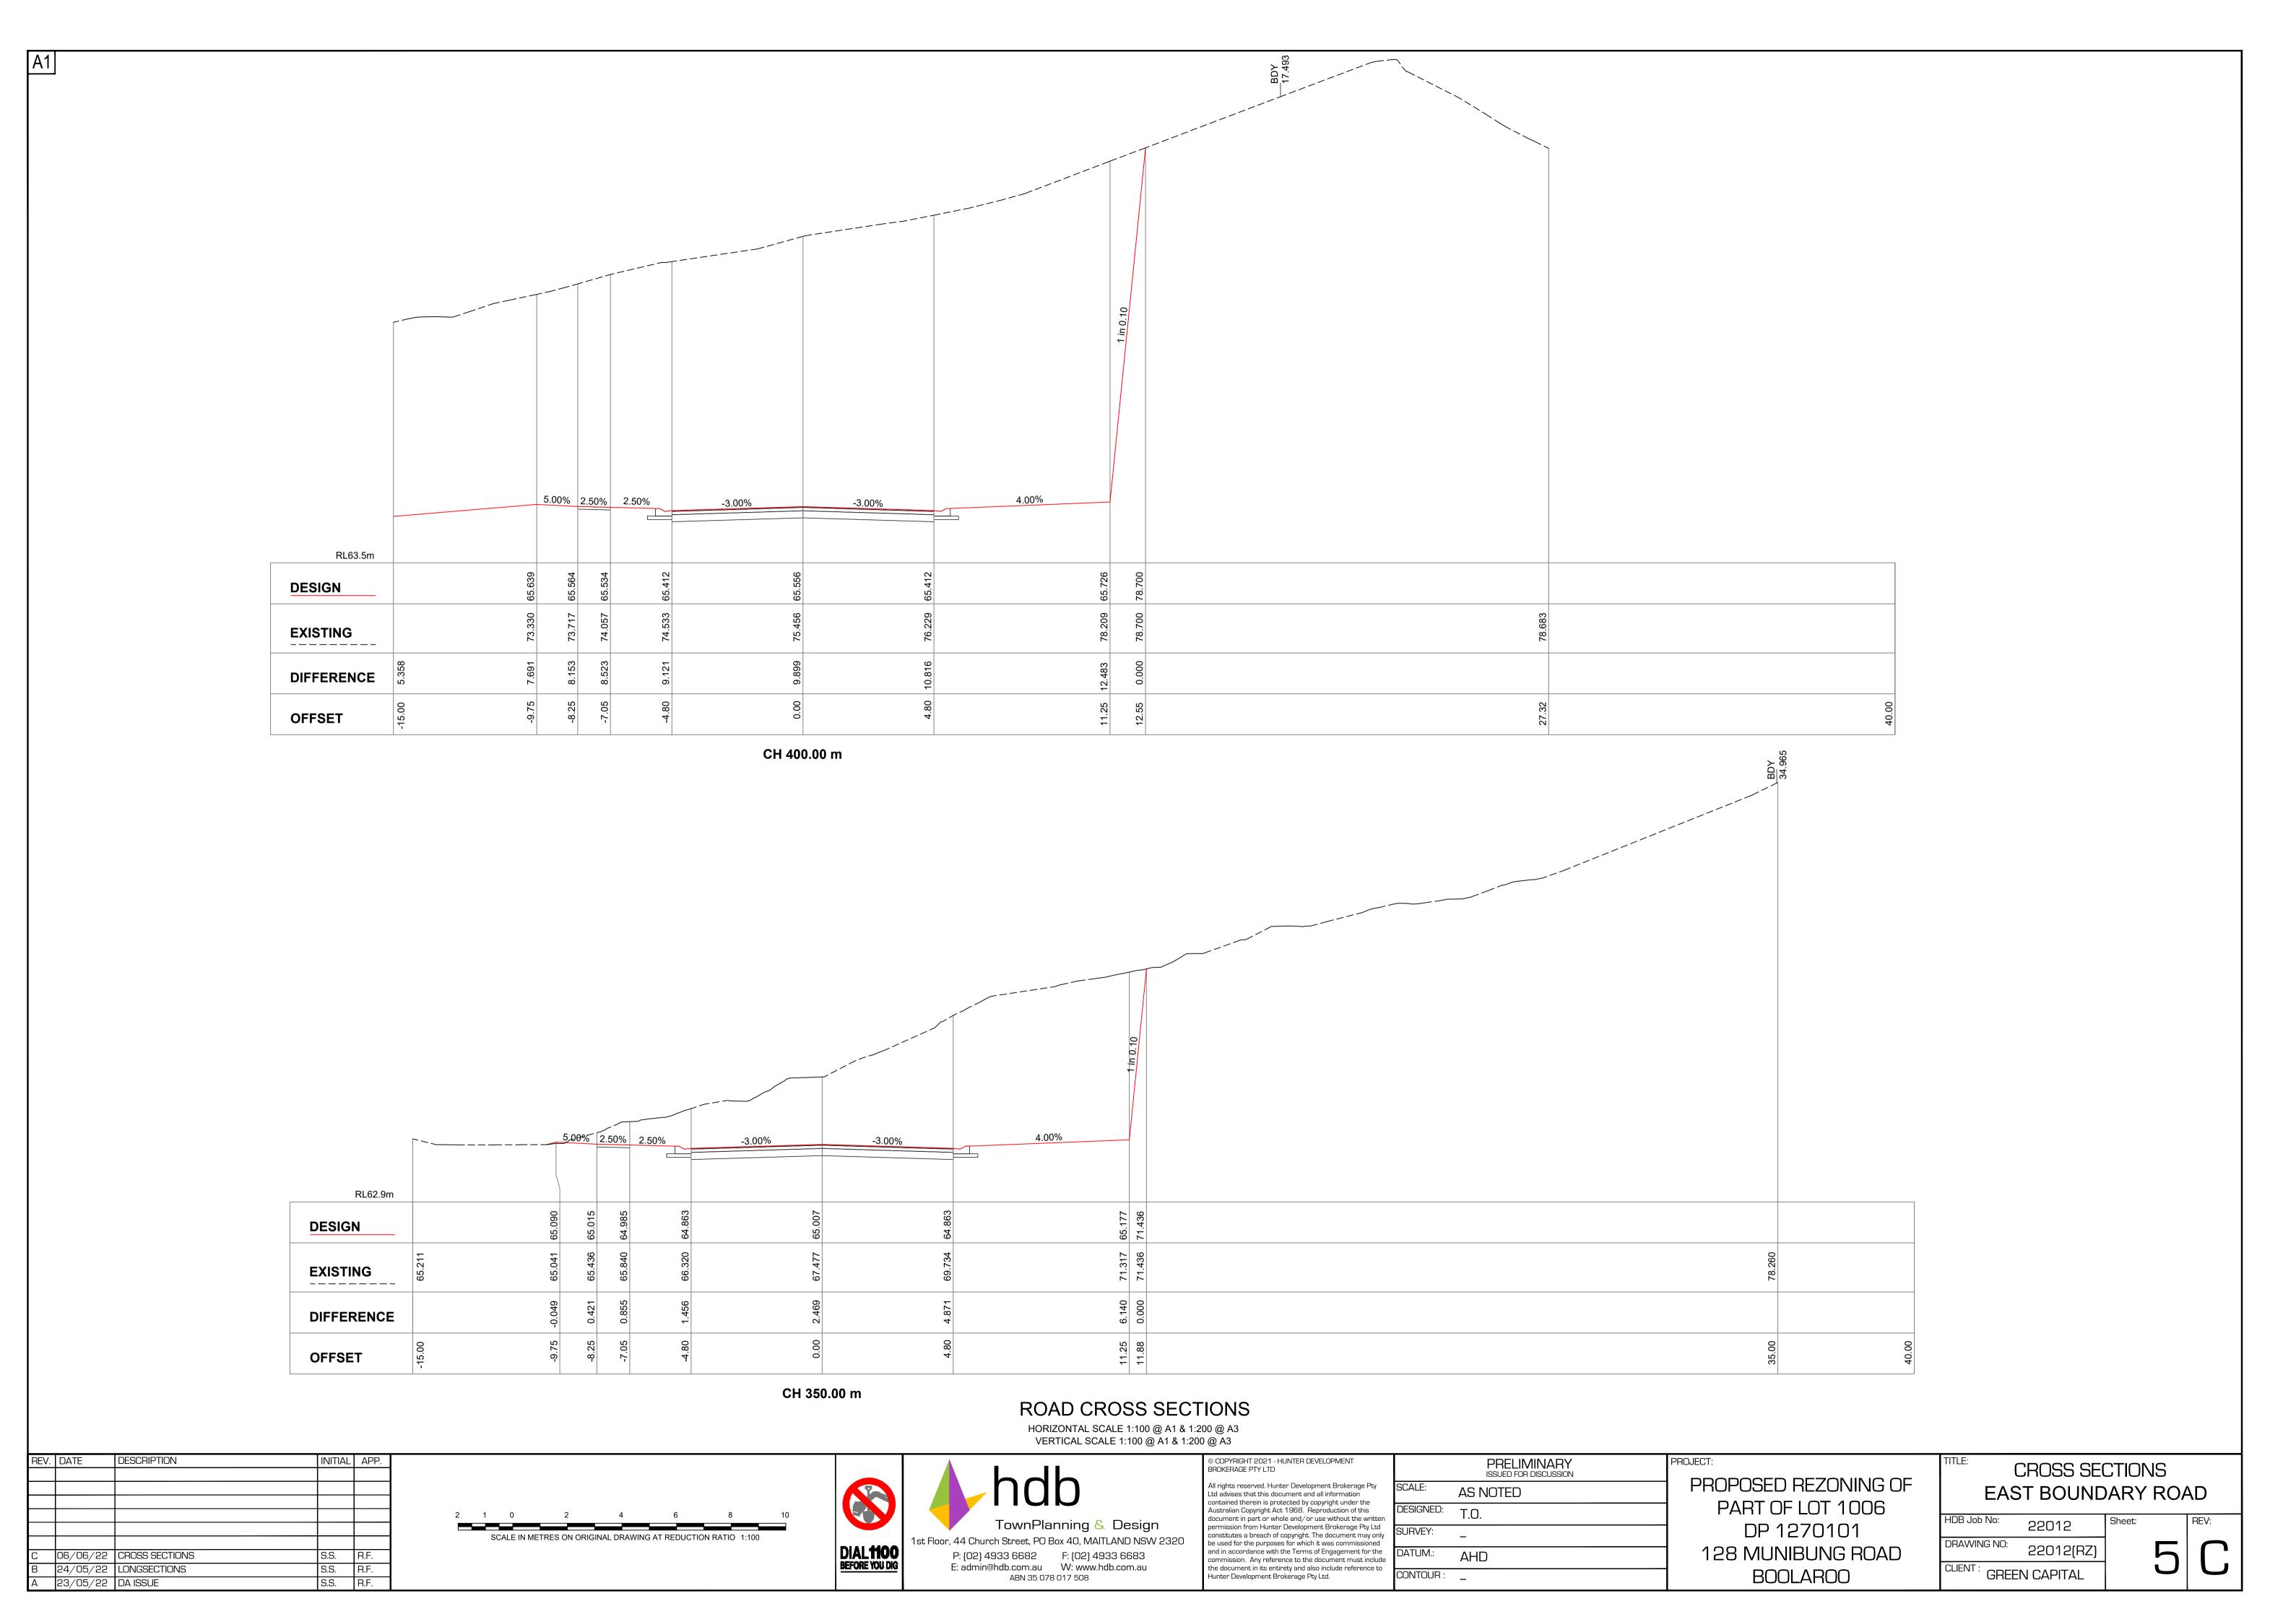

## ROAD CROSS SECTIONS

HORIZONTAL SCALE 1:100 @ A1 & 1:200 @ A3 VERTICAL SCALE 1:100 @ A1 & 1:200 @ A3

| REV. | DATE     | DESCRIPTION    | INITIAL | APP. |
|------|----------|----------------|---------|------|
|      |          |                |         |      |
|      |          |                |         |      |
|      |          |                |         |      |
|      |          |                |         |      |
|      |          |                |         |      |
|      |          |                |         |      |
|      |          | CROSS SECTIONS | S.S.    | R.F. |
| В    | 24/05/22 | LONGSECTIONS   | S.S.    | R.F. |
| А    | 23/05/22 | DA ISSUE       | S.S.    | R.F. |

## EAST BOUNDARY ROAD